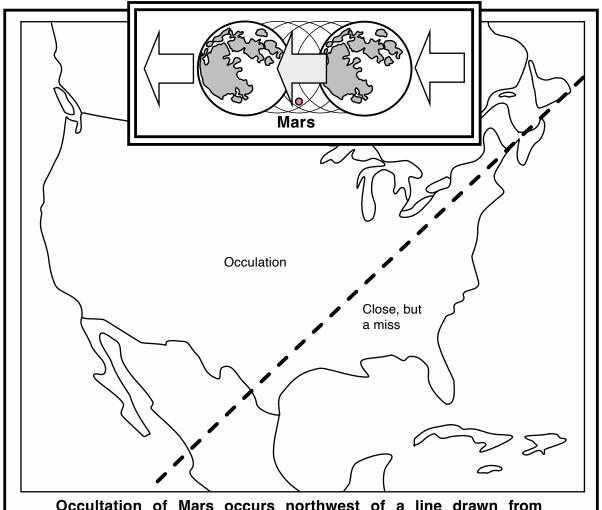

## If you can see only one celestial event this December, see this one.

Occultation of Mars occurs northwest of a line drawn from Augusta, ME through Columbus, OH through Little Rock, AR, and through San Antonio,  $\mathsf{TX}$ 

## **Full Moon occults Bright Mars**

In the evening hours of **Dec. 7**, the brilliant full moon passes in front of bright Mars, which is at opposition, for viewers west of a line drawn from August, ME through San Antonio, TX. It may not be easy to see because of the moon's bright glare!