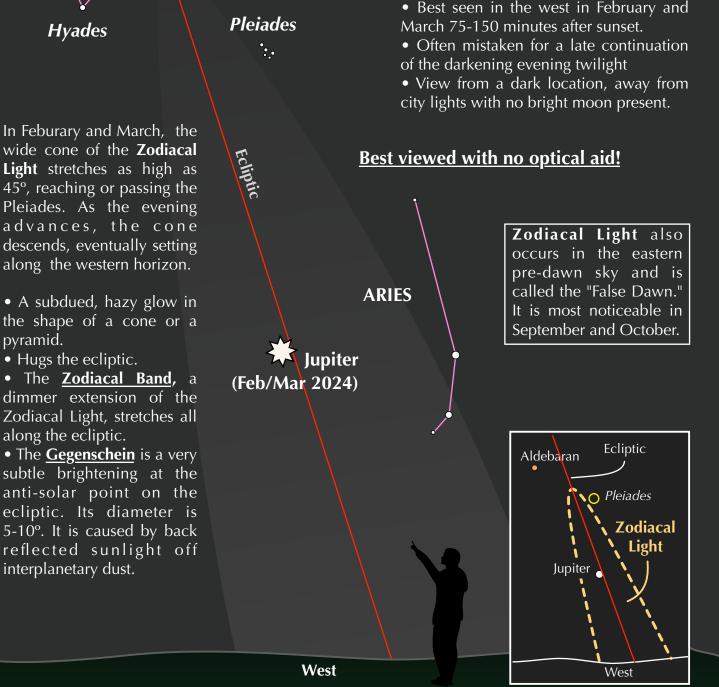

## Aldebaran

pyramid.

• Hugs the ecliptic.

along the ecliptic.

interplanetary dust.

### What causes the Zodiacal Light?

It is caused by sunlight scattered off fine dust particles concentrated near the plane of the solar system. The diameters of the particles range from millimeter size to micron. The dust is believed to have originated from comets beyond Jupiter's orbit and from eminations from Mars.